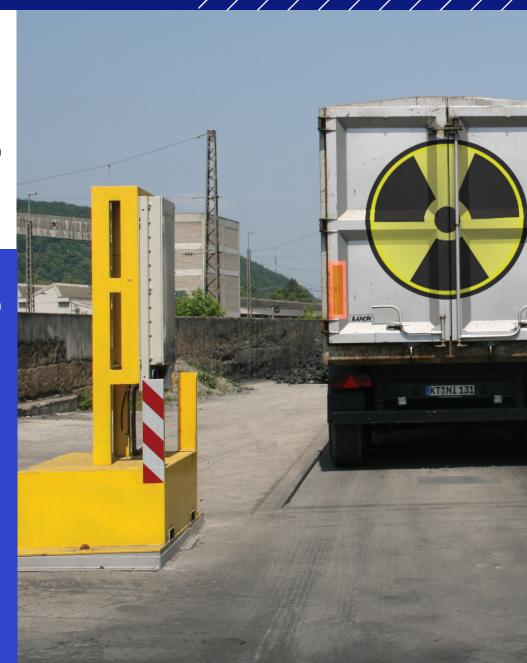

"SaphyGATE G" is specifically designed for the detection of orphan radioactive sources or weak artificial and/or natural radioactive contamination in any type and size of vehicles loaded with ferrous or metal scrap, steel products, household waste, general waste and any products entering your site.