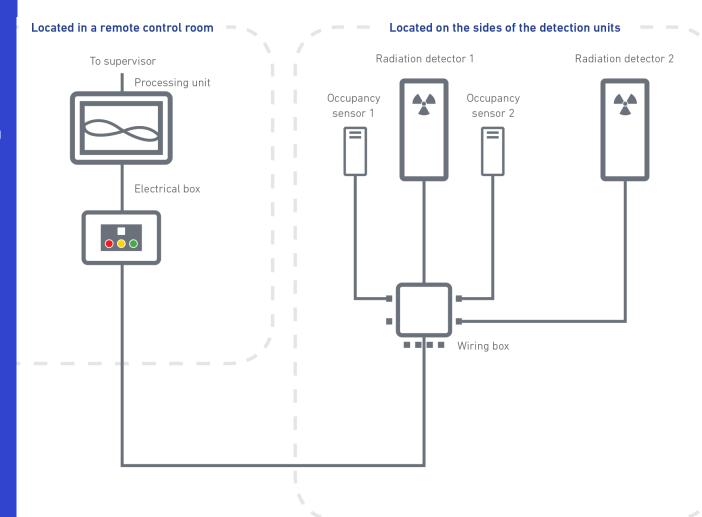

hyGate G

- The SaphyGate GPortal achieves high sensitivity in accordance with international standards with its 1 to 8 DSP10S detectors depending on your needs.
- 1 detector: pedestrians
- 2 detectors: light vehicles and trucks 4 detectors: long vehicles
- 8 detectors: long vehicles with highly sensitive detection
- User friendly processing unit with large touch screen interface
- Very high speed electronic radiation detector for high speed vehicle processing, operating in extreme temperatures and humidity
- Easy remote access, configuration, maintenance and third party software integration thanks to N42 data files storage on SQL server data base
- Presence detection either with smart infrared sensors or magnetic inductive loop BDM 400

#### **Easy to install (example with 2 detectors)**