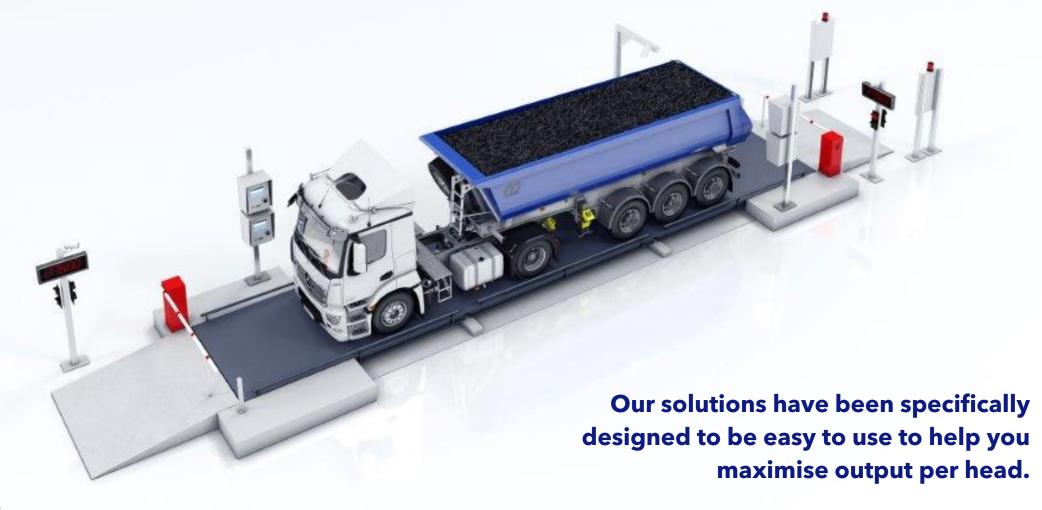

# Integration with your Weighbridge Solution

Weightron has the expertise and experience to seamlessly integrate this market leading radiation detection system with our complete weighing and traffic management solutions.

#### 5. Reasons to choose SaphyGate G

- The SaphyGate GPortal achieves high sensitivity in accordance with international standards with its 1 to 8 DSP10S detectors depending on your needs.
- 1 detector: pedestrians
- 2 detectors: light vehicles and trucks 4 detectors: long vehicles
- 8 detectors: long vehicles with highly sensitive detection
- User friendly processing unit with large touch screen interface
- Very high speed electronic radiation detector for high speed vehicle processing, operating in extreme temperatures and humidity
- Easy remote access, configuration, maintenance and third party software integration thanks to N42 data files storage on SQL server data base
- Presence detection either with smart infrared sensors or magnetic inductive loop BDM 400