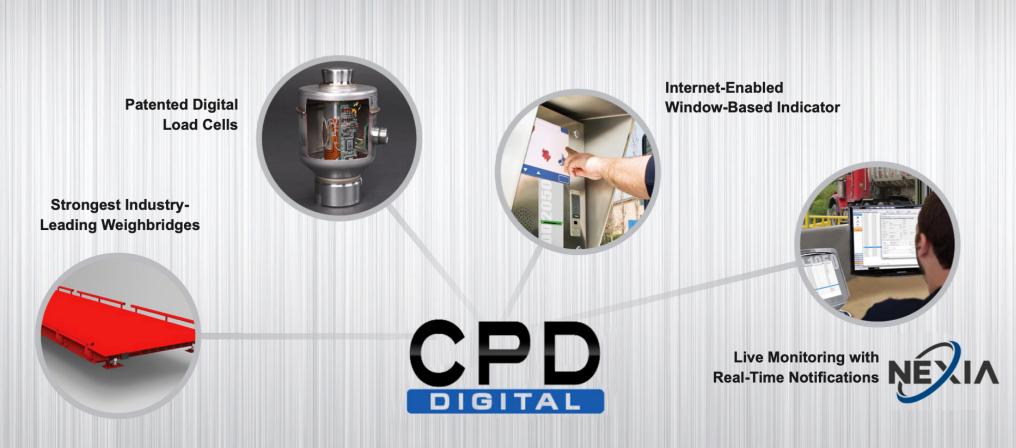

NWI Group harnesses the power of advanced technology through fully digital components, live monitoring systems and cloud-based software, bringing you the smartest, most advanced truck scales on the market. CPD Digital, powered by Bilanciai NexiaTM, takes weighing to the next level.

#### DATA

CPD-M Digital load cells house a nexus of information, allowing for continuous monitoring of temperature, voltage, inclination and many other variables sent directly to the cloud.

#### WHERE BRAIN MEETS BRAWN

When combining NWI Group industry-leading and long-lasting truck scale design with patented digital load cell and indicator technology from Bilanciai Group, and powering the system with live-monitoring software, you have the smartest scale system on the market.

#### MONITORING

The core of CPD Digital is Nexia, NWI Group live monitoring software. Nexia analyzes data and reports information into trends and scale performance, providing better insight into your scales