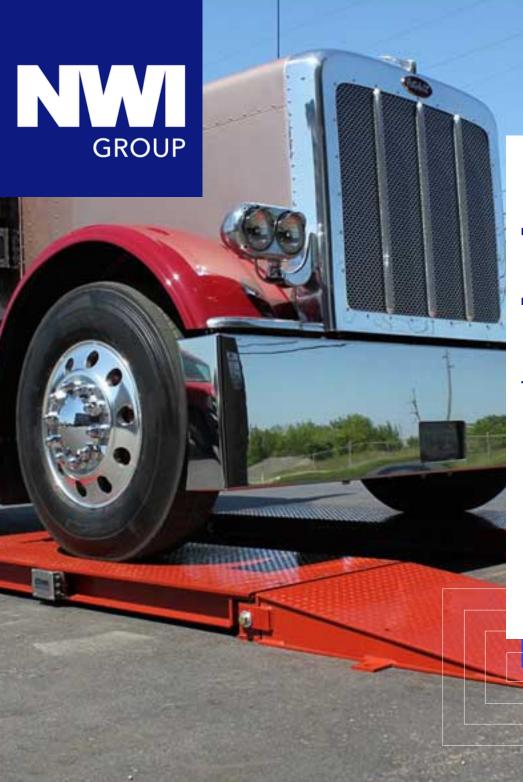

# The Centurion Track Weighbridge

World-class precision, locally delivered.

WIAA

# Introduction

Offering a versatile, reliable and heavy-duty design, The Centurion Track Weighbridge system is ideal for accurately checking individual vehicle group axle and total truck weights. The weights are used to minimize the risk of overweight fines due to individual group axles that exceed state maximum limits. The axle weights can also be accumulated to ensure trucks are not under loaded maximizing the productivity load.

# The Centurion Track Weighbridge

The Centurion Track Weighbridge is offered in four standard platform lengths as well as custom sizes to fit new or existing applications. Two rigidly mounted load cells per platform feature no moving suspension parts to wear or load feet to bend or break. Platforms are constructed with I-beams and 10mm thick tread plate decking, the thickest decking of any steel weighbridge on the market.