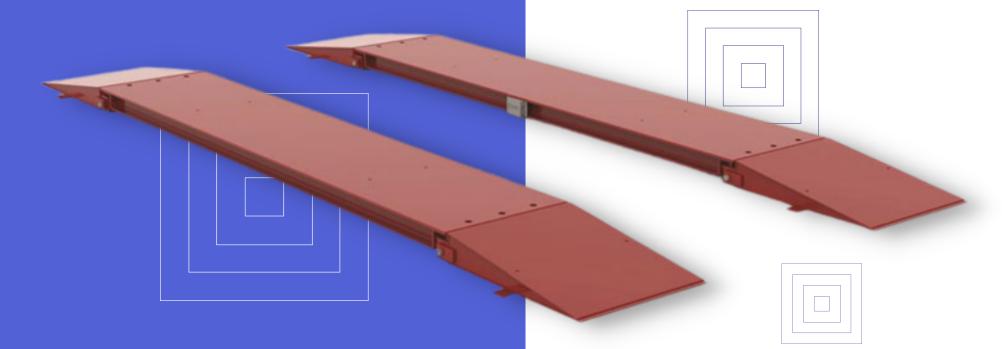

# The Centurion Track Weighbridge

The Centurion Track Weighbridge is offered in four standard platform lengths as well as custom sizes to fit new or existing applications. Two rigidly mounted load cells per platform feature no moving suspension parts to wear or load feet to bend or break. Platforms are constructed with I-beams and 10mm thick tread plate decking, the thickest decking of any steel weighbridge on the market.

#### **Optional Extras:**

- Detachable carbon steel ramps, 1.25m long x 0.75m wide
- Stainless steel load cell upgrade

| Width | Length | Capacity |
|-------|--------|----------|
| 0.75m | 4.8m   | 30 t     |
| 0.75m | 9m     | 40 t     |
| 0.75m | 18m    | 60 t     |
| 0.75m | 27m    | 80 t     |

**Superior Platform Construction** Built with I-beams for maximum strength

#### **10mm Thick Tread Plate Decking**

The thickest deck plating in the industry for ultimate durability